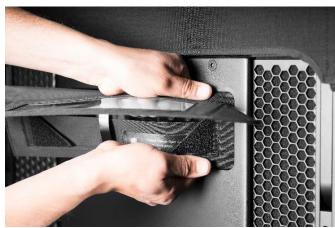

- 3. Then insert the frame on the other side of the panel.
- 4. Fold out the bottom of the rain cover.

5. Tilt the lid outwards then connect the hook and loop fasteners on each side.

**Removal:** Use the lug to remove the rain cover from the connector panel.