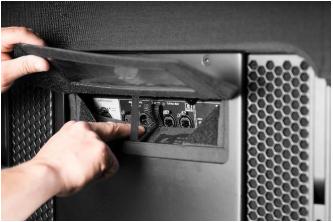

- 3. Then insert the frame on the other side of the panel.
- 4. Fold out the bottom of the rain cover.

5. Tilt the lid outwards then connect the hook and loop fasteners on each side.

**Removal:** Use the lug to remove the rain cover from the connector panel.

**Transport:** Open the hook and loop fasteners and flatten the lid against the housing.

Before putting the system into operation, make sure that the lid is tilting outwards. Otherwise the device may overheat and shut down. Always use a rain cover on both the upper and lower connector panels.