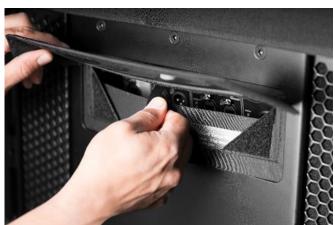

- 3. Then insert the frame on the other side of the panel.
- 4. Fold out the bottom of the rain cover.

5. Tilt the lid outwards then connect the hook and loop fasteners on each side.

**Removal:** Use the lug to remove the rain cover from the connector panel.

**Transport:** Open the hook and loop fasteners and flatten the lid against the housing.

Before putting the system into operation, make sure that the lid is tilting outwards. Otherwise the device may overheat and shut down. Always use a rain cover on both the upper and lower connector panels.