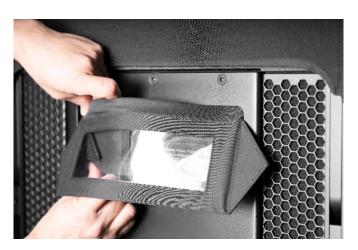

**Transport:** Open the hook and loop fasteners and flatten the lid against the housing.

Before putting the system into operation, make sure that the lid is tilting outwards. Otherwise the device may overheat and shut down. Always use a rain cover on both the upper and lower connector panels.