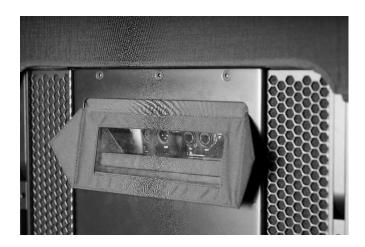

**Transport:** Open the hook and loop fasteners and flatten the lid against the housing.

Before putting the system into operation, make sure that the lid is tilting outwards. Otherwise the device may overheat and shut down. Always use a rain cover on both the upper and lower connector panels.