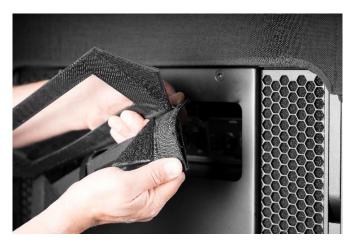

## User manual: Rain cover for Focus Venue connector panel RC connector panel FV (art. no. 8158-00000)

- 1. Fold out the rain cover lid and carefully bend the frame.
- 2. Start by inserting the frame on one side of the connector panel.

- 3. Then insert the frame on the other side of the panel.
- 4. Fold out the bottom of the rain cover.

5. Tilt the lid outwards then connect the hook and loop fasteners on each side.

**Removal:** Use the lug to remove the rain cover from the connector panel.