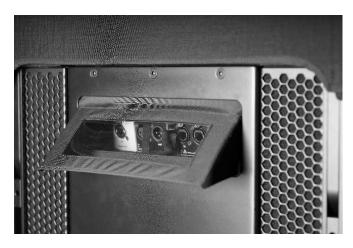

**Transport:** Open the hook and loop fasteners and flatten the lid against the housing.

Before putting the system into operation, make sure that the lid is tilting outwards. Otherwise the device may overheat and shut down. Always use a rain cover on both the upper and lower connector panels.