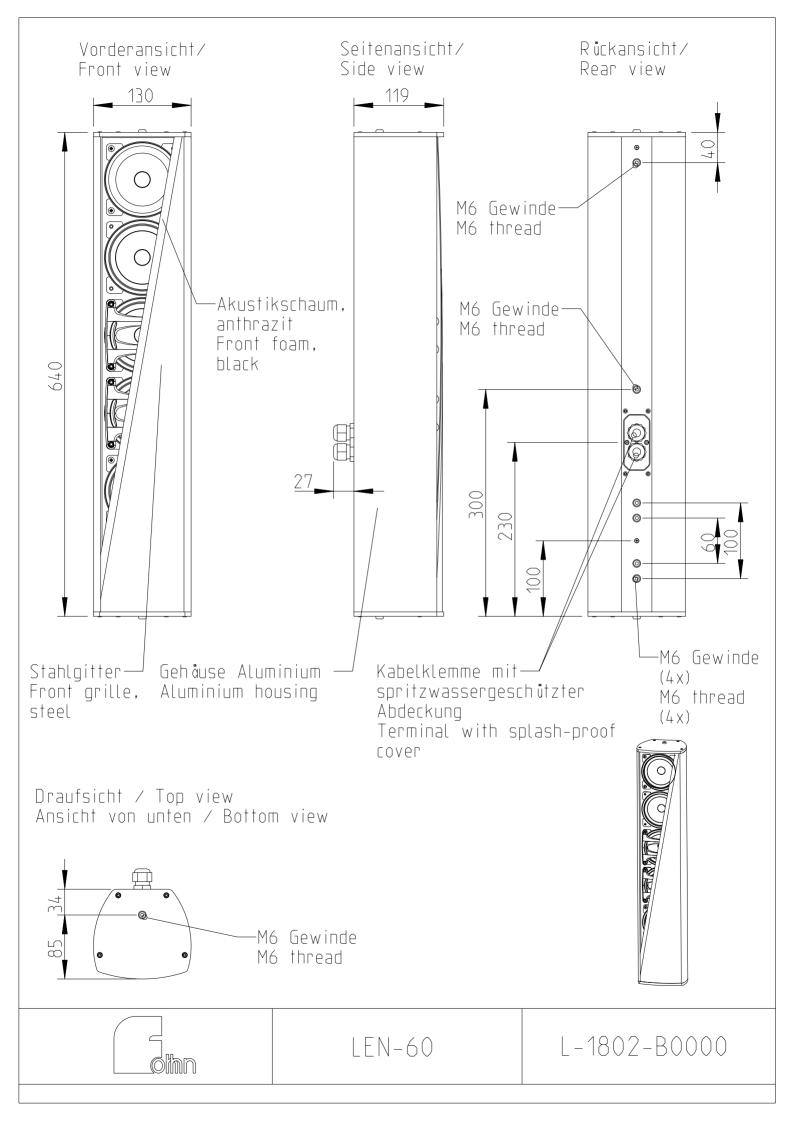

## **Voice Alarm**

LEN-60 1. generation



Wandmontage / Wall mount Rückansicht / Rear view Seitenansicht / Side view 85 480 Draufsicht / Top view W AL-1 W inkelpaar 56-72.5 Bestellnr. 8428-B0000 W AL-1, pair of L-bracket 16.5 Order number 8428-B0000 22-38 119



LEN-60 & W AL-1

1:10





Wandmontage / Wall mount Rückansicht / Rear view 119 Seitenansicht / Side View 0°-30° 57 130 -M6 Gewinde (4x) M6 thread (4x) Draufsicht / Top view -W L X - 100 Bestellnr. 8453-B0000 W L X - 100



Order number 8453-B0000

1:10

Fohhn Audio AG Großer Forst 15 72622 Nuertingen Germany Phone +49 7022 93323-0 Fax +49 7022 93324-0 www.fohhn.com info@fohhn.com