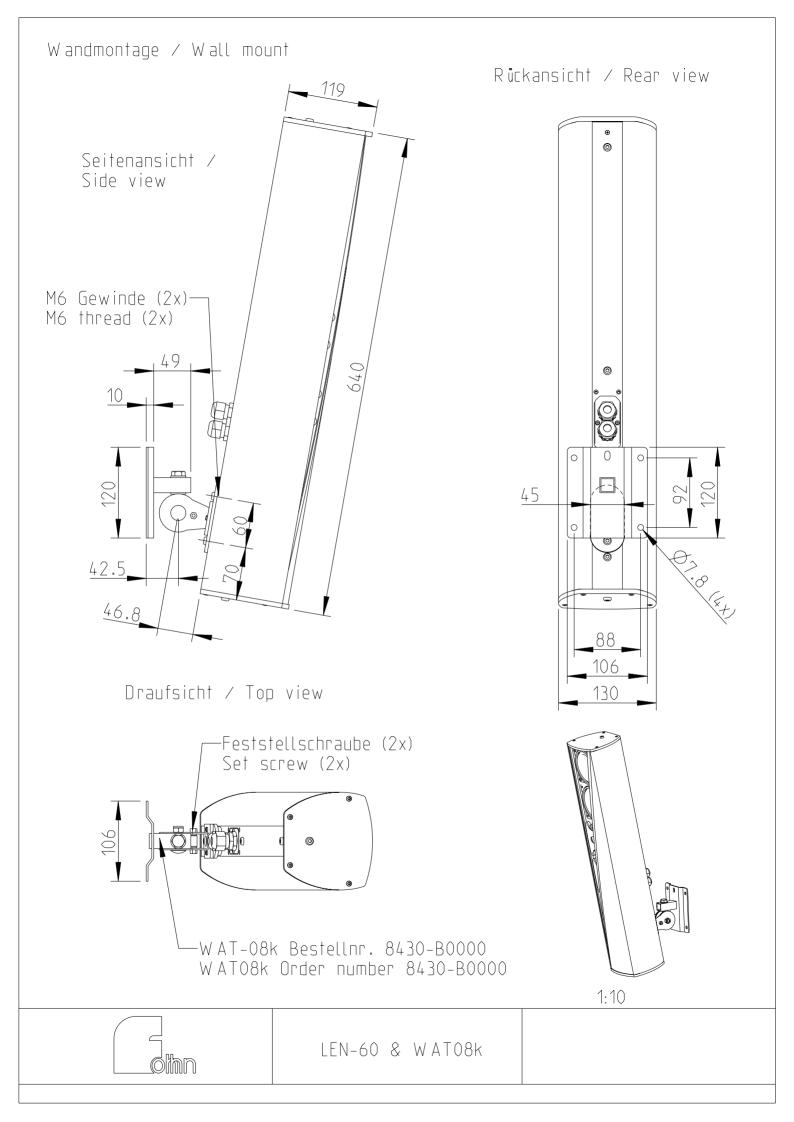

## **Voice Alarm**

LEN-60 1. generation



Wandmontage / Wall mount Rückansicht / Rear view Seitenansicht / Side view 85 480 Draufsicht / Top view W AL-1 W inkelpaar 56-72.5 Bestellnr. 8428-B0000 W AL-1, pair of L-bracket 16.5 Order number 8428-B0000 22-38 119



LEN-60 & W AL-1

1:10





Wandmontage / Wall mount Rückansicht / Rear view 119 Seitenansicht / Side View 0°-30° 57 130 -M6 Gewinde (4x) M6 thread (4x) Draufsicht / Top view -W L X - 100 Bestellnr. 8453-B0000 W L X - 100



Order number 8453-B0000

1:10

Fohhn Audio AG Großer Forst 15 72622 Nuertingen Germany Phone +49 7022 93323-0 Fax +49 7022 93324-0 www.fohhn.com info@fohhn.com