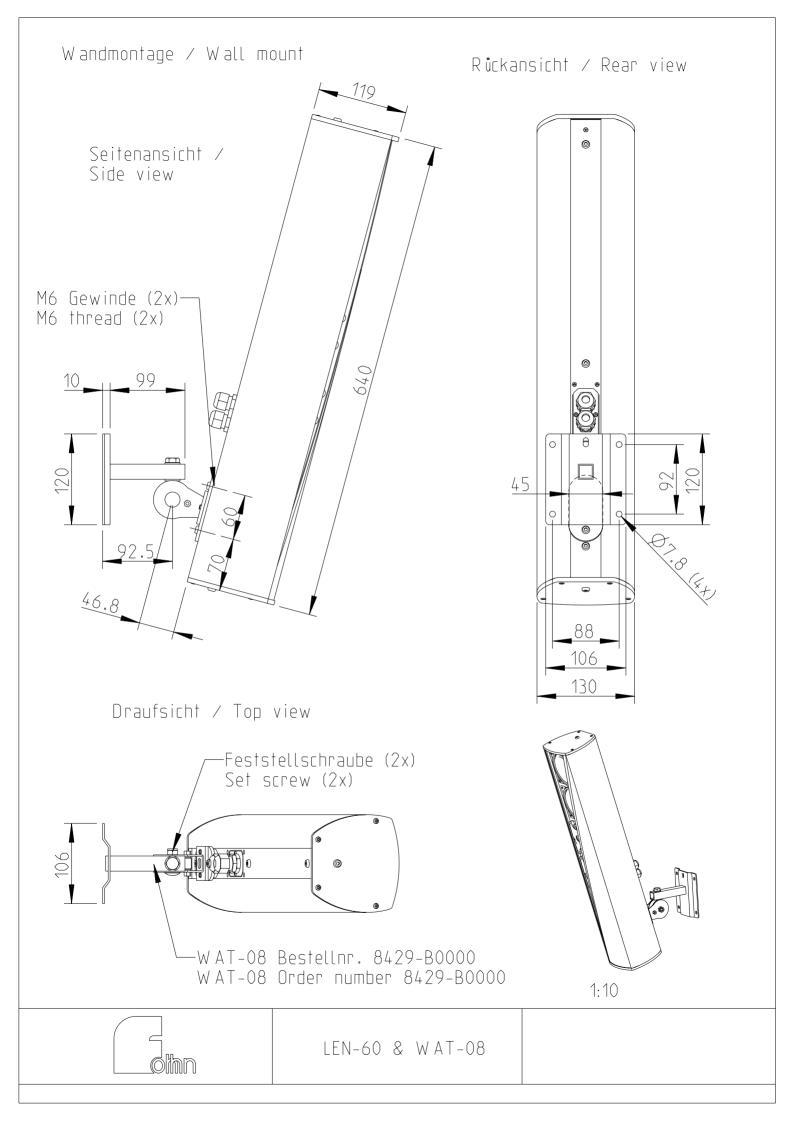

## **Voice Alarm**

LEN-60 1. generation



Wandmontage / Wall mount Rückansicht / Rear view Seitenansicht / Side view 85 480 Draufsicht / Top view W AL-1 W inkelpaar 56-72.5 Bestellnr. 8428-B0000 W AL-1, pair of L-bracket 16.5 Order number 8428-B0000 22-38 119



LEN-60 & W AL-1

1:10





Wandmontage / Wall mount Rückansicht / Rear view 119 Seitenansicht / Side View 0°-30° 57 130 -M6 Gewinde (4x) M6 thread (4x) Draufsicht / Top view -W L X - 100 Bestellnr. 8453-B0000 W L X - 100



Order number 8453-B0000

1:10

Fohhn Audio AG Großer Forst 15 72622 Nuertingen Germany Phone +49 7022 93323-0 Fax +49 7022 93324-0 www.fohhn.com info@fohhn.com