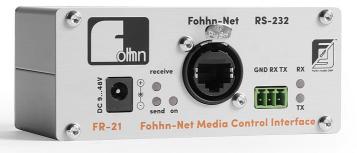

# Converters FR-21

Enables you to remotely control Fohhn Net devices using simple RS-232 commands

**Converters FR-21** 

commands. It can store up to 32 macros on the devices with simple to 202 be used for commands such as presets, volume, routing or standby. The macros can be triggered with simple strings via RS-232. To configure the device with Fohhn Audio Soft, a Fohhn Net Adapter is required.

### **Main features**

- Input for RS-232 commands: 3-pole terminal, 9600 baud, galvanically isolated
- Fohhn Net output (RJ-45), galvanically isolated